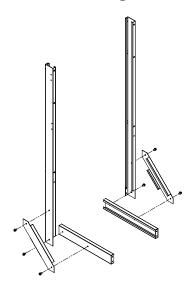

## **BEFORE ASSEMBLY** — Verify contents:

**STEP 2** — Assemble left and right frame segments.

**STEP 4** — TRX150, 199, 199C FTVN085 – 199C Tft60 – 285

Lay boiler and completed floor stand on their sides and fasten stand to boiler <u>using holes in centre of rails.</u>