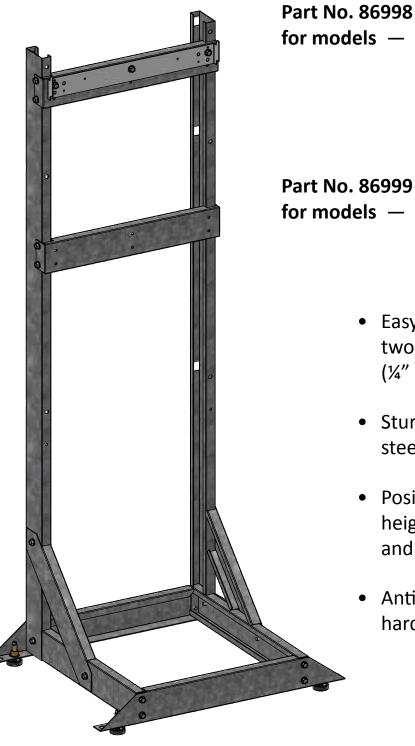

## **Assembly instructions**

for models — TRX085 – 199C

FTVN085 - 199C

Tft60 - 285\*

\* S/N 153063 and later. Will not fit earlier units.

for models — Tft340 - 399\*\*

\*\* S/N 2109222038**157799** and later. Will not fit earlier units.

- Easy to assemble only two tools required: (1/4" & 3/8" nut drivers)
- Sturdy 16 ga galvanized steel construction
- Positions boiler at ideal height for installation and service
- Anti-topple mounting hardware included