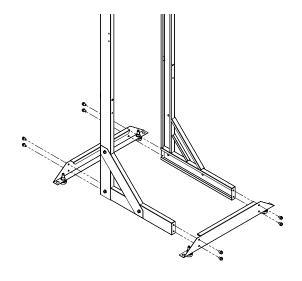

## **BEFORE ASSEMBLY** — Verify contents:

**STEP 2** — Assemble left and right frame segments.

**STEP 4** — TRX150, 199, 199C FTVN085 – 199C Tft60 – 285

Lay boiler and completed floor stand on their sides and fasten stand to boiler <u>using holes in centre of rails.</u>