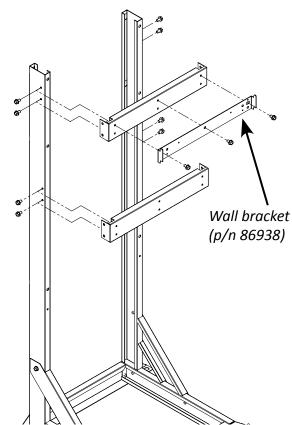

**STEP 4** — Tft340 – 399

Lay boiler and completed floor stand on their sides and fasten stand to boiler <u>using holes</u> <u>outboard</u> of rails.

**STEP 4** — TRX085, 110C, 120, 150C

- a. Fasten mounting plates to completed floor stand.
- b. Fasten wall bracket (p/n 86938; located inside the boiler box) to upper mounting plate.
- c. Hang boiler on wall bracket.
- d. Secure boiler with single screw through *lower* mounting plate.