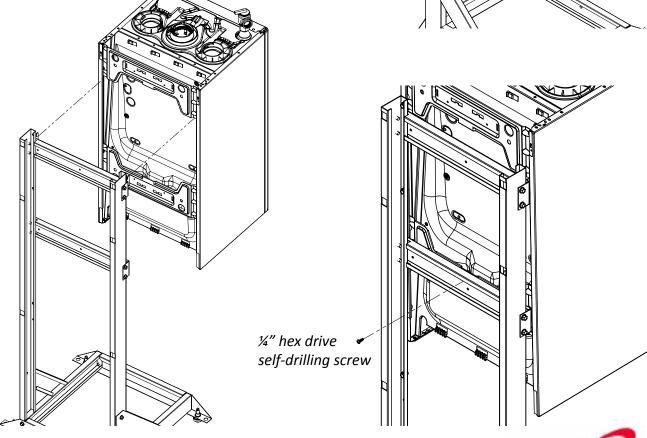

**STEP 4** — Tft340 – 399

Lay boiler and completed floor stand on their sides and fasten stand to boiler <u>using holes</u> <u>outboard</u> of rails.

**STEP 4** — TRX085, 110C, 120, 150C

- a. Fasten mounting plates to completed floor stand.
- b. Fasten wall bracket (p/n 86938; located inside the boiler box) to upper mounting plate.
- c. Hang boiler on wall bracket.
- d. Secure boiler with single screw through *lower* mounting plate.