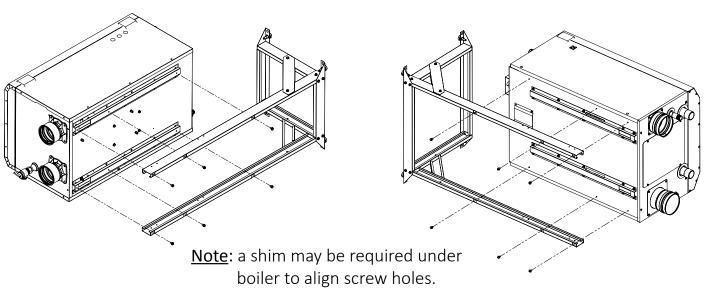

## **BEFORE ASSEMBLY** — Verify contents:

**STEP 2** — Assemble left and right frame segments.

**STEP 4** — TRX150, 199, 199C FTVN085 – 199C Tft60 – 285

Lay boiler and completed floor stand on their sides and fasten stand to boiler <u>using holes in centre of rails.</u>

**STEP 4** — Tft340 – 399

Lay boiler and completed floor stand on their sides and fasten stand to boiler <u>using holes</u> <u>outboard</u> of rails.

**STEP 4** — TRX085, 110C, 120, 150C

- a. Fasten mounting plates to completed floor stand.
- b. Fasten wall bracket (p/n 86938; located inside the boiler box) to upper mounting plate.
- c. Hang boiler on wall bracket.
- d. Secure boiler with single screw through *lower* mounting plate.