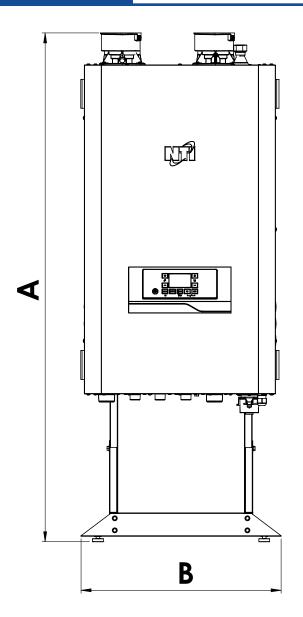

|                                     | Dimensions (inches) |        |        |        |
|-------------------------------------|---------------------|--------|--------|--------|
| Model                               | Α                   | В      | С      | D      |
| Tft60-110                           | 53-7/8              | 20-3/4 | 16-1/2 | 15-5/8 |
| Tft154                              | 53-7/8              | 20-3/4 | 16-1/2 | 14-7/8 |
| Tft201-285                          | 52-5/8              | 20-3/4 | 16-1/2 | 14-7/8 |
| Tft340-399                          | 55-3/4              | 28-7/8 | 19-3/4 | 14-1/2 |
| TRX085, TRX120, TRX110C and TRX150C | 53-5/8              | 20-3/4 | 16-1/2 | 22-5/8 |
| TRX150 and TRX199(C)                | 52-7/8              | 20-3/4 | 16-1/2 | 14-7/8 |
| FTVN085-199(C)                      | 52-7/8              | 20-3/4 | 16-1/2 | 14-7/8 |