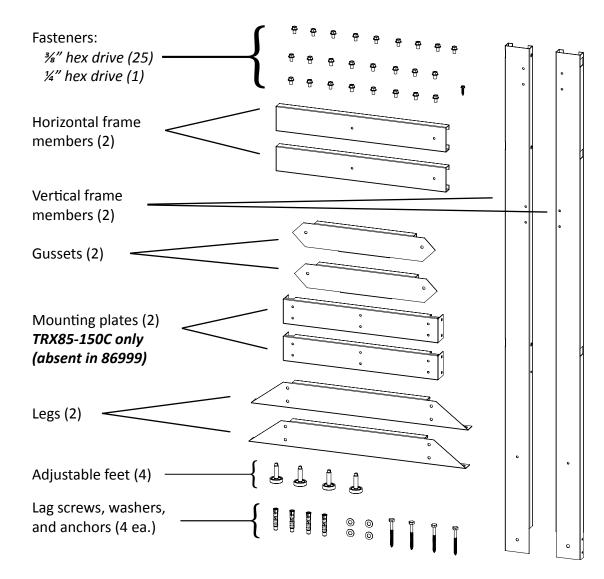

## **BEFORE ASSEMBLY** — Verify contents:

**STEP 2** — Assemble left and right frame segments.

**STEP 4** — TRX150, 199, 199C FTVN085 – 199C Tft60 – 285

Lay boiler and completed floor stand on their sides and fasten stand to boiler <u>using holes in centre of rails.</u>