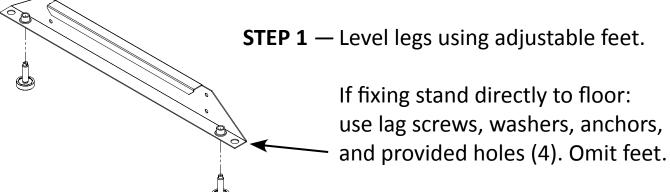

## **BEFORE ASSEMBLY** — Verify contents:

**STEP 2** — Assemble left and right frame segments.

**STEP 4** — TRX150, 199, 199C FTVN085 – 199C Tft60 – 285

Lay boiler and completed floor stand on their sides and fasten stand to boiler <u>using holes in centre of rails.</u>