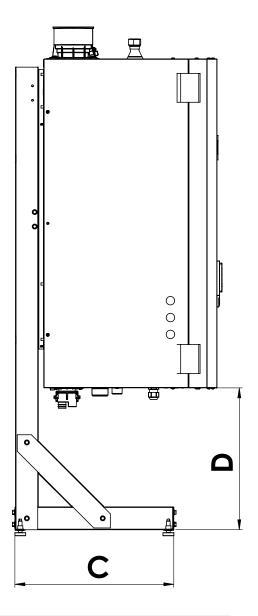

|                                     | Dimensions (inches) |        |        |        |
|-------------------------------------|---------------------|--------|--------|--------|
| Model                               | Α                   | В      | С      | D      |
| Tft60-110                           | 53-7/8              | 20-3/4 | 16-1/2 | 15-5/8 |
| Tft154                              | 53-7/8              | 20-3/4 | 16-1/2 | 14-7/8 |
| Tft201-285                          | 52-5/8              | 20-3/4 | 16-1/2 | 14-7/8 |
| Tft340-399                          | 55-3/4              | 28-7/8 | 19-3/4 | 14-1/2 |
| TRX085, TRX120, TRX110C and TRX150C | 53-5/8              | 20-3/4 | 16-1/2 | 22-5/8 |
| TRX150 and TRX199(C)                | 52-7/8              | 20-3/4 | 16-1/2 | 14-7/8 |
| FTVN085-199(C)                      | 52-7/8              | 20-3/4 | 16-1/2 | 14-7/8 |